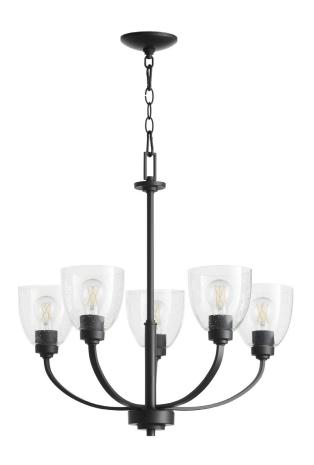

## 6060-5-69

REYES 5 Light Clear Seeded Glass Chandelier

| Project:      |  |
|---------------|--|
| Location:     |  |
| Fixture Type: |  |
| Catalog #:    |  |

| DETAILS            |                    |
|--------------------|--------------------|
| FINISH:            | Textured Black     |
| MATERIAL:          | Steel and Glass    |
| DIFFUSER MATERIAL: | Clear Seeded Glass |
| LOCATION:          | Damp Listed        |

| DIMENSIONS |        |
|------------|--------|
| DIAMETER:  | 26.00" |
| HEIGHT:    | 24.25" |
|            |        |
| SHADE      |        |
| DIAMETER:  | 5.25"  |
| HEIGHT:    | 5.00"  |

| LIGHT SOURCE          |                  |
|-----------------------|------------------|
| NUMBER OF SOCKETS:    | 5 Light          |
| SOCKET BASE:          | Medium Base Lamp |
| WATTAGE:              | 60 Watt          |
| CANDLE SLEEVE FINISH: | Textured Black   |